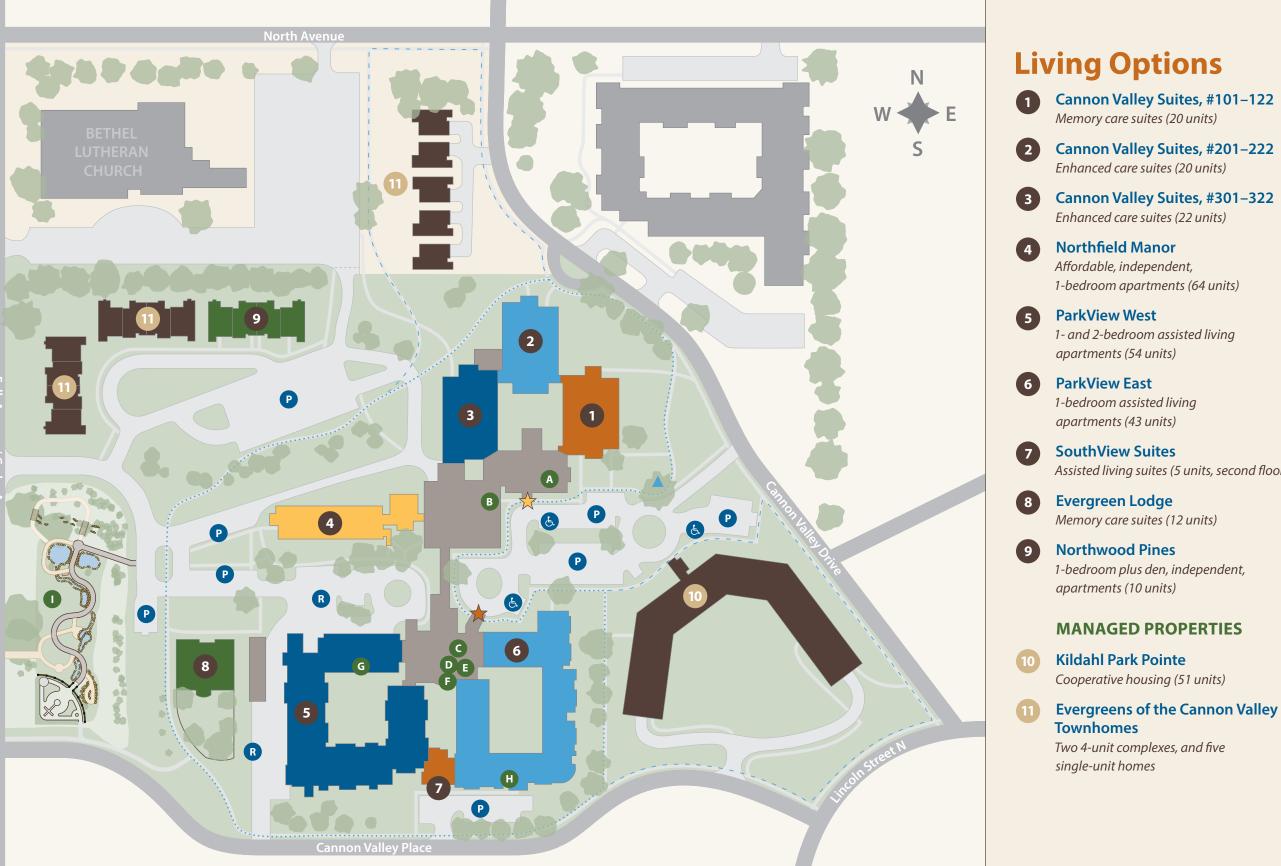

# **Campus Map**

Assisted living suites (5 units, second floor)

## **Amenities**

- **B** Fellowship Hall
- C Main Street Café
- D Library (Second floor)
- **E** Fountain Fitness Center (Second floor)
- **F** Nygaard Theater (Second floor)
- G Corner Clinic
- Northwoods Salon H Full-service salon
- Pathways of Faith Park A public place of serenity

### Map Key

- P General and Visitor Parking
- **R** Resident Parking
- Ŀ. Accessible Parking

Main Entrance: 900 Cannon Valley Drive (Cannon Valley Suites & Chapel)

Main Entrance: 910 Cannon Valley Drive (ParkView East & West)

- LifeTrail<sup>®</sup> Start
- ..... LifeTrail<sup>®</sup> ½-mile Loop
- --- LifeTrail<sup>®</sup> 1-mile Loop